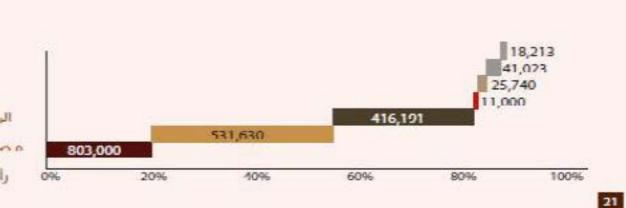

4,215,320 9618.29 8 سنوات 9614.43

10,000,000 دينار أردنـي

- الأرض 🔳
- الأعمال الانشائية 📕
- الأثات والمغروشات 📕
- المرخيات ووسائط النقل 🔳
- مصاريف ما قبل التشغيل
- رأس المال العامل الأولى =

| No. and No. | إنشاء ميدان ترفيهي رياضي متكامل للخيول<br>بمساحة 50 دونه، حيت سيخون مخان لتعناية<br>بخيول المنطقة وتقديم الرعاية المثلى لها. كما<br>سيسمح المشروع للسياح وأهالي المنطقة برخوب<br>الخيل داخل وخارج الميدان. | 3. ميد ان الغروسية<br>فكرة المشروع: |
|-------------|------------------------------------------------------------------------------------------------------------------------------------------------------------------------------------------------------------|-------------------------------------|
| -           | السياح الأجانب والعرب والسياح الأردنيين بالإضافة.<br>إلى سكان إقليم البترا المحليين.                                                                                                                       | lióihraí as Pá-                     |
| 100         | 68                                                                                                                                                                                                         | حجم العمالة المتوقى                 |
|             | 3,437,582                                                                                                                                                                                                  | صافى القيمة الحالية                 |
|             | 9625.9                                                                                                                                                                                                     | معدل العائد الداخلق                 |
|             | 4 سنوات                                                                                                                                                                                                    | فترفاسترداد رأس الوال.              |
|             | 9615.3                                                                                                                                                                                                     | معدل الخصم                          |
|             | 6,100,000 حينار أردنني                                                                                                                                                                                     | الخلفة الاستثمارية:                 |