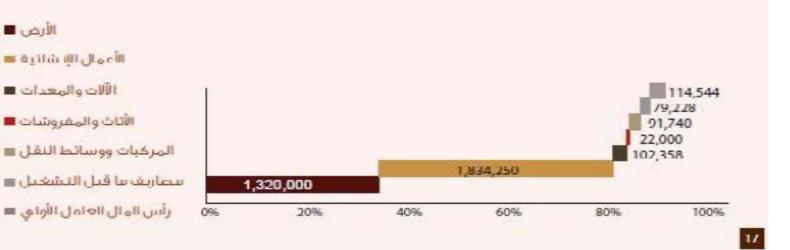

### عجلة البترا العملاقة

فخرة المشروع

تتيح العجلة للسياح إطلالة رائعة على المدينة الوردية وما حولها خلال حولة لا تزيد مدتها عن 30 دقيقة.

الفئات المستهدفة؛

حجم العمالة المتوقق صافى القيمة الحالية. معدل العاد الداداق. فترة أسترداد رأس المال فسنوات معدل الخصم الدافة الستلوارية.

سباح المبيت، زوار البوم الواحد وسكان إقليم البتر ا المحليين 14

1,875,883 9614.17 9610.45 4,955,340 دينار أردنني