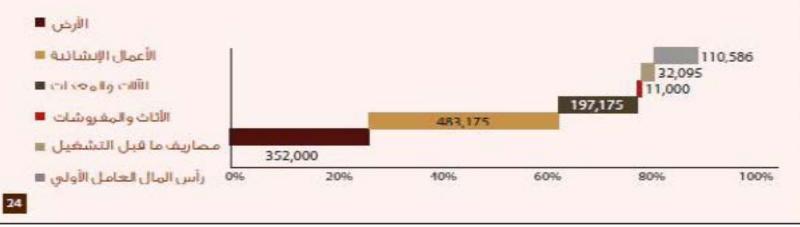

4,215,320 9618.29 8 سنوات 9614.43

10,000,000 دينار أردنـي

- الأرض 🔳
- الأعمال الانشائية 📕
- الأثات والمغروشات 📕
- المرخيات ووسائط النقل 🔳
- مصاريف ما قبل التشغيل
- رأس المال العامل الأولى =

| No. and No. | إنشاء ميدان ترفيهي رياضي متكامل للخيول<br>بمساحة 50 دونه، حيت سيخون مخان لتعناية<br>بخيول المنطقة وتقديم الرعاية المثلى لها. كما<br>سيسمح المشروع للسياح وأهالي المنطقة برخوب<br>الخيل داخل وخارج الميدان. | 3. ميد ان الغروسية<br>فكرة المشروع: |
|-------------|------------------------------------------------------------------------------------------------------------------------------------------------------------------------------------------------------------|-------------------------------------|
| -           | السياح الأجانب والعرب والسياح الأردنيين بالإضافة.<br>إلى سكان إقليم البترا المحليين.                                                                                                                       | lióihraí as Pá-                     |
| 100         | 68                                                                                                                                                                                                         | حجم العمالة المتوقى                 |
|             | 3,437,582                                                                                                                                                                                                  | صافى القيمة الحالية                 |
|             | 9625.9                                                                                                                                                                                                     | معدل العائد الداخلق                 |
|             | 4 سنوات                                                                                                                                                                                                    | فترفاسترداد رأس الوال.              |
|             | 9615.3                                                                                                                                                                                                     | معدل الخصم                          |
|             | 6,100,000 حينار أردنني                                                                                                                                                                                     | الخلفة الاستثمارية:                 |