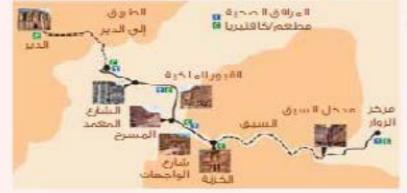

### التحليل القطاعى قطاع السياحة المواقع السياحية الأثرية

يتمنع الإقليم بأهمية سياحية خبير مودلك لوجود العديد من المواقع السياحية والأزية والتاريخية والدينية فيه. وأهمها محمية البترا الأثرية التي تحتوي على الكثير من المعالم الأثرية بالإضافة إلى مقام النبي هارون، وعين موسى والبيرا الصغيرة حيث بصم محوية البيرا الأزية المعالم البائية:

- قبر المسلات
  - sull.

• شارع الواجمات

- المعبد الخبير
- معبد الأسود المجتجة

•مجمع المبانى والبركة والحدائق

- الكنيسة

• الدير

- فصراليت • المذيح
- المسرح • حديقة المعيد
  - المحتمة
  - القبور والأضرحة
    - الشارع المعمد

- السبق

• الخزنة