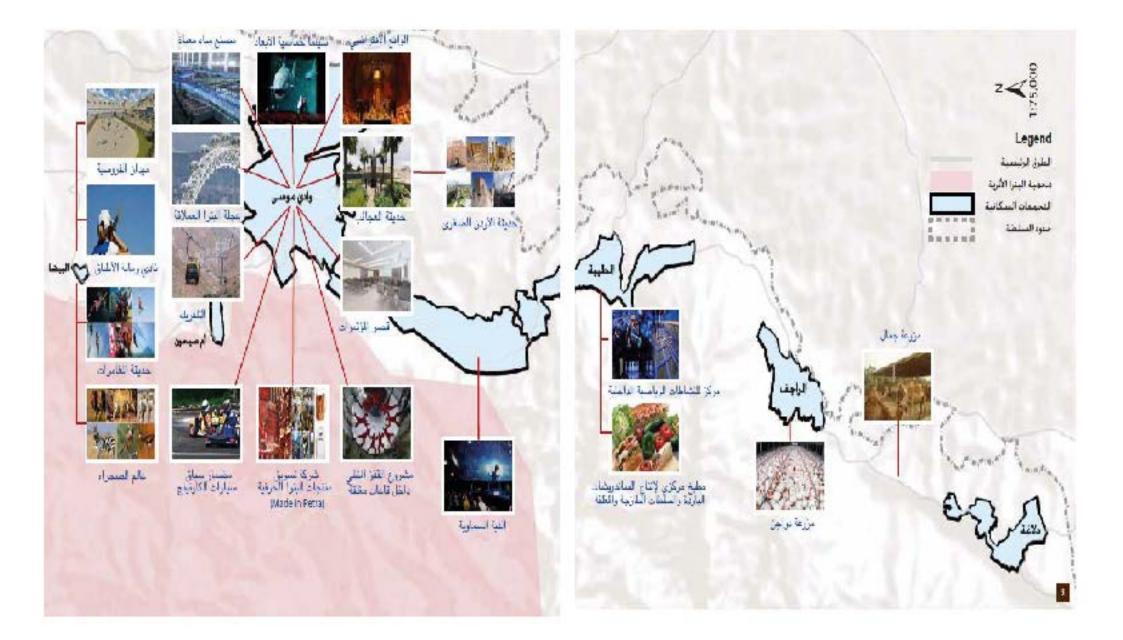

### التحليل القطاعى قطاع السياحة المواقع السياحية الأثرية

يتمنع الإقليم بأهمية سياحية خبير مودلك لوجود العديد من المواقع السياحية والأزية والتاريخية والدينية فيه. وأهمها محمية البترا الأثرية التي تحتوي على الكثير من المعالم الأثرية بالإضافة إلى مقام النبي هارون، وعين موسى والبيرا الصغيرة حيث بصم محوية البيرا الأزية المعالم البائية:

- قبر المسلات
  - sull.

• شارع الواجمات

- المعبد الخبير
- معبد الأسود المجتجة

•مجمع المبانى والبركة والحدائق

- الكنيسة

• الدير

- فصراليت • المذيح
- المسرح • حديقة المعيد
  - المحتمة
  - القبور والأضرحة
    - الشارع المعمد

- السبق

• الخزنة

أفكار المشاريع المقترحة فى إفليم البترا

 التلفريك؛ بقوم فخرة المشروع المقبرح على إنشاء مشروع البلغريك ليخون وسيلة بقل ووسيلة برفيهية لرواز البنبرا، حيث سنمخن السائح من الاستمتاع بالمناظر الخلاية للبترا، خما سبتم توفير خدمة التصوير والتلسخوب للتمخن من مشاهدة المناطق البعيدة.

2. قصر المؤتمرات: تقوم فكرة المشروع المفترح على إنشاء قصر مؤتمرات يهدف إلى جذب المؤتمرات الكبرى وأن يكون فقرأ للأعمال وإقافة الأنشطة البرفيهية والسباحية والاحتماعية، بحيث سبيم عقد المؤتمرات الدولية والبدوات والحفلات الموسيقية والعروض المسرحية، بالإضافة إلى الدورات التدريبية وورش العمل، وحفلات الأعراس.

<mark>3. ميدان الفروسية</mark>: تقوم فكرة المشروع المقترح على إنشاء ميدان ترفيعي رياضي متكامل للخيول، بحيث سيسمح للسياح وأهالي المنطقة بركوب الخيل داخل وخارج الميدان.

4 <mark>حديقة العجائب،</mark> تقوم فخرة المشروع المقترح على إنشاء حديقة ترقيحية سياحية تحتوي على مجسمات لعجائب للدنيا. السبخ بالإصافة إلى فجسمات لبعض المناطق السياحية في الأردن. كما سيحتوي المشروع على بازارات لبيخ البدكارات.

5. الواقع الافتراضي: تقوم فكرة المشروع المقترح على جذب السياح للتعرف على حضارة البترا العريقة وذلك بتوظيف التكنولوجيا الحديثة (Full Immersive Room)، تتمثل هذه التكنولوجيا في عرض أفلام تبين تاريخ تشييد حضارة البترا وتعاقب الحضارات.

6. **عجلة البنيرا العملاقة**؛ تفوم، فكرة المشروع المفترح على تقديم، خدمه ترقيهيه جديدة في إقليم، البترا تتمثل بإنشاء عجله البيرا العملاقة التي سوف بنيح للسباح إطلالة رائعة على المدينة الوردية وما خولها حلال خولة لا تربد مدنها عن 30 دقيقة.

7. <mark>حديقة الأردن الصغرى</mark> (Mini Jordan): تقوم فكرة المشروع على إنشاء حديقة خارجية تحتوي على مجسمات صغيرة لأهم المواقع الأثرية الموجودة في مختلف مناطق المملكة بالإضافة إلى كوفي شوب يقدم أنواع مختلفة من المأكولات.

8 <mark>عالم الصحراء (Desert World</mark>): تقوم فكرة الفشروع الفقتر جعلق إقامه حديقة تعكس طبيعة إقليم البترا إذ ستضم بشكل رئيسي الحيوانات والبيانات التي تعيش في الصحر<u>اء.</u>

9. مركز للنشاطات الرياضية الداخلية: تقوم فكرة المشروع المقترح على إنشاء مركز لتقديم خدمات ممارسة نشاط حرب الليزر (Laser lagging). والترامبولين (Irampoline Park)، وصالة البولينج (Bowling).

10 مشروع القفر المطلق داخل القاعات مغلقة (Indoor Skydiving): تقوم الفكرة المفتر حفعاني إنشاء مشروع الفقر المطلي داخل القاعات مغلقة (Indoor Skydiving)، بالإصافة إلى بقديم حدمات البصوير (الصور البدكارية أو الفيديو).

11. حديقة المغامرات (Adventure Park): تقوم فكرة المشروع على إقامة حديقة مغامرات لتقديم خدمات ممارسة نشاط حرب كرات الطلاء (Paintball). ونشاط القفز بالحبال (Bungee Jumping), ونشاط الانزلاق على الحبل المعلق (Zip line).

1<mark>7 سينما خماسية الأبعاد ( Cinema 5D)؛</mark> تقوم فكرقاله شروع على إنشاء سينه للعرض الأفالم السينه انيقيخه سقأر عاد (الطول، والعرض، والارتفاع، وحاسة اللمس البدني المتمثلة بالماء والرائحة، والحركة)، كما سيحتوي المشروع على صالة لألعاب الأركاد.

14 **القبة السهاوية (Planetarium):** تقوم فكرة المشروع على إنشاء فبة سهاوية لعرض أفلام اتعليمية وتثقيفية عن الفضاء الخارجي بالإضافة إلى خدمة رصطانجوم والكواكب والمجرات المختلفة عبر التلسكوبات التي ستوفرها الفية السهاوية

14. مضمار سباق سيارات الخارتينج (Karting): نقوم، فخره المشروع على إنشاء مصمار سباق سيارات الخاربينج (Karting) مجمر صمن مواصفات عالية بحيث سيصم 20 سياره خاربينج (Karting) بالإصافة إلى جميع مستلزمات السباق،

15. **نادي رماية الأطباق:** تقوم فكرة المشروع على إنشاء نادي لممارسة رياضة رماية الأطباق حيث تحتير هذه الرياضة نشاط<mark>اً</mark> ترفيهناً مع توفر إمخانية استخلال النادي لإقامة مسابقات دولية ألهذه الرياضة.

16. **شركة تسويق منتجات البترا الحرقية (Made in Petra):** تقوم فكرة المشروع على إنشاء شركة تعدف إلى تسويق المنتجات الحرفية التي صنعت محلياً في إقليم البترا (Made in Petra).

17**، مطبخ مركزي لإنتاج الساندويشات الباردة والسلطات الطازجة والمغلفة:** تقوم فكرة المشروع على إنشاء مطبخ مركزي لإعداد السائدويشات الباردة والسلطات الطازجة والمغلفة ضمن أعلى معايير للجودة.

1<mark>8. مزرعة جمال:</mark> تقوم فكرة المشروع المقترح على إنشاء مزرعة جمال في إقليم للبترا حيث تتمثل منتجات المزرعة الرئيسية يحليب الجمال والقواعيد (لبن الجم ل) بالإضافة إلى النياق (أنتق الجمل) غير القادرة على إنتاج القواعيد كمنتج تاتوي

19. مزرعة دواجن: تقوم فخرة المشروع المقترح على إنشاء فرزعة دواجن في إقليم البترا حيث تتمثل فتتحات المرزعة الرئيسية بالدجاج الأحم الطارح وتبض المائدة الطارح.

20. مصنئ مياه معبأة: تقوم الفخرة على إنشاء مصنئ لإنتاج المياه المطلجة والمحبأة في عبوات بلاستيخية ذات أحجام محتلفة.

21. ميدان مصغر للعبة الجولف: تقوم فكرة المشروع على إنشاء ميدان جولف مصغر ومجمز بمواصفات عالية بمدف تنويع الخيارات الترفيمية الموجودة في الإقليم

22. مستشقى خاص: تقوم فكرة المشروع المقترح على إنشاء مستشفى خاص نظراً لارتفاع أعداد الأفراد المؤمنين صحياً في القطاع الخاص وارتفاع أعداد العلمانين في القطاع الخاص في إقليم البترا ومحافظة معلن والمناطق الصناعية.

23. **مركز إيضاح العصر الحجري:** تقوم، فكرة المشروع على إنشاء. مركز إيضاح في منطقه البيضا يقوم، بعرض تاريخ العصر الحجري في إقليم البترا.

24. مسرح ثقافي: تقوم فخرة المشروع المقترح على إنشاء مسرح بقوم بحرض مختلف المسرحيات الثقافية والعروض الشعبية التي تمثل ثقافة إقليم البترا بشكل خاص والأردن بشكل عام.

25. حديقة مائية (Aqua Park): تقوم فكرة المشروع المقترح على إنشاء حديقة مائية في إقليم البترا بعدف تنويع المشاريع السياحية للسياح حيث ستحتوى هذه الحديقة على مختلف الألعاب المائية والعديد من برك السباحة.