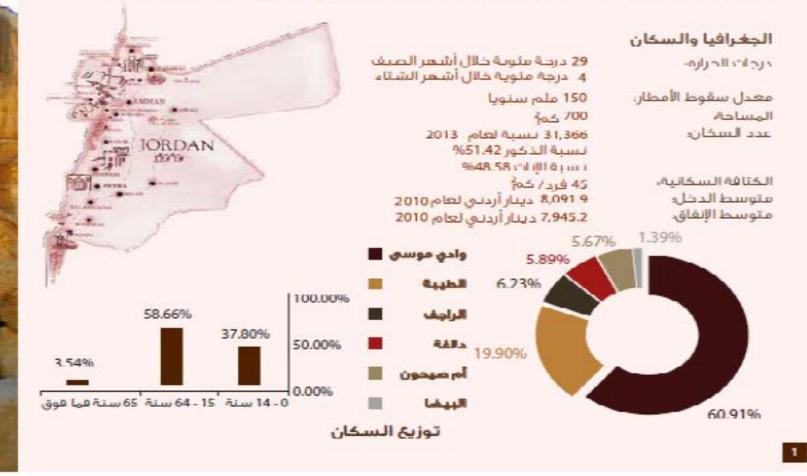

سلطة إقليم البترا التتوي السياحي PETRA DEVELOPMENT AND TOURISM REGION AUTHORITY الخارطة الإستثمارية إقليم البترا

#### المقدمة

تهدف سلطة إقليم البترا التنموي السياحي إلى تنمية إقليم البترا وتطويره سياحياً واقتصادياً واجتماعياً وتفاقياً بالإضافة إلى المساهمة في تنمية المجتمع المحلي في الإقليم، حيث تتطلع السلطة إلى تنويع الاستثمارات في مختلف القطاعات الاقتصادية، في هذا السياق وتماشياً مع الأحندة الوطنية والبرامج الاقتصادية والاجتماعية الحكومية، تم وضع الخارطة الاستثمارية لإقليم البترا بعد دراسة وتحليل البيئة الاقتصادية والاستامارية في الإقليم، وتحديد الفرص الاستامارية الواعدة في إطار المشارية الصغيرة والمتوسطة





### التحليل القطاعى قطاع السياحة المواقع السياحية الأثرية

يتمنع الإقليم بأهمية سياحية خبير مودلك لوجود العديد من المواقع السياحية والأزية والتاريخية والدينية فيه. وأهمها محمية البترا الأثرية التي تحتوي على الكثير من المعالم الأثرية بالإضافة إلى مقام النبي هارون، وعين موسى والبيرا الصغيرة حيث بصم محوية البيرا الأزية المعالم البائية:

- قبر المسلات
  - sull.

• شارع الواجمات

- المعبد الخبير
- معبد الأسود المجتجة

•مجمع المبانى والبركة والحدائق

- الكنيسة

• الدير

- فصراليت • المذيح
- المسرح • حديقة المعيد
  - المحتمة
  - القبور والأضرحة
    - الشارع المعمد

- السبق

• الخزنة

### المؤشرات السياحية

يوجد في إقليم البترا 38 فندق، منهم 26 فندق مصنف و12 فندق غير مصنف ومختمين سياحيين. ومن ناحية أخرق يوجد في إقليم البترا 35 مكتب سياحي، وم مطاعم سياحية، و37 متحر التحف الشرقية

| عدد اأسره |