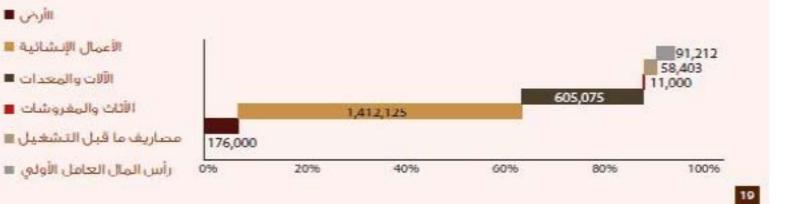

4,215,320 9618.29 8 سنوات 9614.43

10,000,000 دينار أردنـي

- الأرض 🔳
- الأعمال الانشائية 📕
- الأثات والمغروشات 📕
- المرخيات ووسائط النقل 🔳
- مصاريف ما قبل التشغيل
- رأس المال العامل الأولى =

| No. and No. | إنشاء ميدان ترفيهي رياضي متكامل للخيول<br>بمساحة 50 دونه، حيت سيخون مخان لتعناية<br>بخيول المنطقة وتقديم الرعاية المثلى لها. كما<br>سيسمح المشروع للسياح وأهالي المنطقة برخوب<br>الخيل داخل وخارج الميدان. | 3. ميد ان الغروسية<br>فكرة المشروع: |
|-------------|------------------------------------------------------------------------------------------------------------------------------------------------------------------------------------------------------------|-------------------------------------|
| -           | السياح الأجانب والعرب والسياح الأردنيين بالإضافة.<br>إلى سكان إقليم البترا المحليين.                                                                                                                       | lióihraí as Pá-                     |
| 100         | 68                                                                                                                                                                                                         | حجم العمالة المتوقى                 |
|             | 3,437,582                                                                                                                                                                                                  | صافى القيمة الحالية                 |
|             | 9625.9                                                                                                                                                                                                     | معدل العائد الداخلق                 |
|             | 4 سنوات                                                                                                                                                                                                    | فترفاسترداد رأس الوال.              |
|             | 9615.3                                                                                                                                                                                                     | معدل الخصم                          |
|             | 6,100,000 حينار أردنني                                                                                                                                                                                     | الخلفة الاستثمارية:                 |

الأرض 🔳

1.1.1

- الأعمال الإنشائية 💻
- الآلات والمعدات 🔳
- الأثاث والمفروشات 🔳
- المركبات ووسائط النقل 🔳
- الاسطبلات والمضمارات 🔳
- مماريف ملقبل التشغيل 🔳
- رأس المال العامل الأولي 🝵