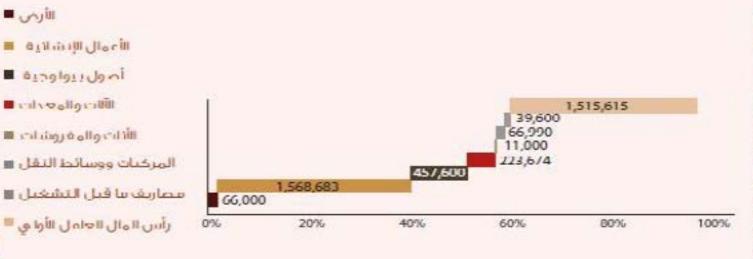

4,215,320 9618.29 8 سنوات 9614.43

10,000,000 دينار أردنـي

- الأرض 🔳
- الأعمال الانشائية 📕
- الأثات والمغروشات 📕
- المرخيات ووسائط النقل 🔳
- مصاريف ما قبل التشغيل
- رأس المال العامل الأولى =

| No. and No. | إنشاء ميدان ترفيهي رياضي متكامل للخيول<br>بمساحة 50 دونه، حيت سيخون مخان لتعناية<br>بخيول المنطقة وتقديم الرعاية المثلى لها. كما<br>سيسمح المشروع للسياح وأهالي المنطقة برخوب<br>الخيل داخل وخارج الميدان. | 3. ميد ان الغروسية<br>فكرة المشروع: |
|-------------|------------------------------------------------------------------------------------------------------------------------------------------------------------------------------------------------------------|-------------------------------------|
| -           | السياح الأجانب والعرب والسياح الأردنيين بالإضافة.<br>إلى سكان إقليم البترا المحليين.                                                                                                                       | lióihraí as Pá-                     |
| 100         | 68                                                                                                                                                                                                         | حجم العمالة المتوقى                 |
|             | 3,437,582                                                                                                                                                                                                  | صافى القيمة الحالية                 |
|             | 9625.9                                                                                                                                                                                                     | معدل العائد الداخلق                 |
|             | 4 سنوات                                                                                                                                                                                                    | فترفاسترداد رأس الوال.              |
|             | 9615.3                                                                                                                                                                                                     | معدل الخصم                          |
|             | 6,100,000 حينار أردنني                                                                                                                                                                                     | الخلفة الاستثمارية:                 |

الأرض 🔳

1.1.1

- الأعمال الإنشائية 💻
- الآلات والمعدات 🔳
- الأثاث والمفروشات 🔳
- المركبات ووسائط النقل 🔳
- الاسطبلات والمضمارات 🔳
- مماريف ملقبل التشغيل 🔳
- رأس المال العامل الأولي 🝵