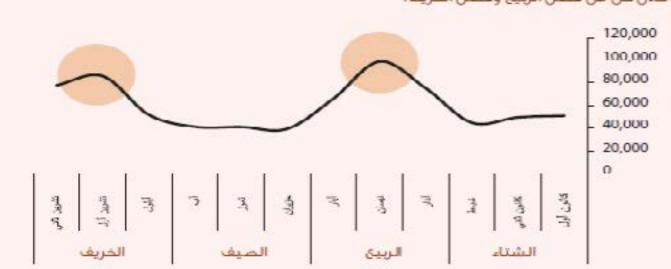

يشكل عام، يقوم بزيارة البترا ما يقارب 625,018 سائح سنوياً من جميع أنجاء العالم، حيث برتفع الطلب يشكل ملحوظ خلال كل من قصل الربيع وقصل الخريف.

المزايا الرئيسية لفطاع السياحة فى إقليم البترا

- وجود عدد من المواقة الأثرية والسياحية (التاريخية والدينية) في الإقليم، بالإضافة إلى الجهود التي تقوم بها سلطة إقليم البترا التنهوي السياحي بالشراكة مع وزارة السياحة والأثار وهيئة تنشيط السياحة لترويج الإقليم مما يرَّدي إلى ازدهار القطاع السياحي مستقبلاً ويشجع على إقامة العديد من المشاريع السياحية.
  - تعتبر محمية البترا الأثرية أحدق أهم مواقة الترات العالمي والمسجلة لدى اليونسكو (UNESCO) عام 1985.
    - تعد محمية البترا الأثرية إحدى عجائب الدنيا السبئ الجديدة.
- تعد محمية البترا الأثرية جزءاً من البرامج السباحية على مستوى الدول المحاورة وليس فقط على المستوى المحلي.
  - وجود عدد كبيار من السياح لإقليام الباترا والذي يشير إلى أن الإقليام يمتلك مقومات جذب اسياحي مما يحفز على القيام بالعديد من المشاريع.
    - وجود خلية البترا للسياحة والآثار ممليدل على توفر أيدي عاملة متحصصة في القطاع السياحي