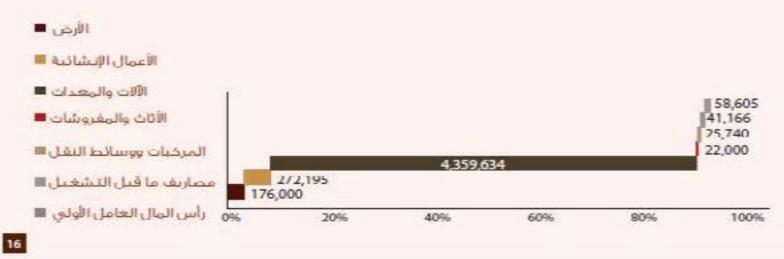

4,215,320 9618.29 8 سنوات 9614.43

10,000,000 دينار أردنـي

- الأرض 🔳
- الأعمال الانشائية 📕
- الأثات والمغروشات 📕
- المرخيات ووسائط النقل 🔳
- مصاريف ما قبل التشغيل
- رأس المال العامل الأولى =

| No. and No. | إنشاء ميدان ترفيهي رياضي متكامل للخيول<br>بمساحة 50 دونه، حيت سيخون مخان لتعناية<br>بخيول المنطقة وتقديم الرعاية المثلى لها. كما<br>سيسمح المشروع للسياح وأهالي المنطقة برخوب<br>الخيل داخل وخارج الميدان. | 3. ميد ان الغروسية<br>فكرة المشروع: |
|-------------|------------------------------------------------------------------------------------------------------------------------------------------------------------------------------------------------------------|-------------------------------------|
| -           | السياح الأجانب والعرب والسياح الأردنيين بالإضافة.<br>إلى سكان إقليم البترا المحليين.                                                                                                                       | lióihraí as Pá-                     |
| 100         | 68                                                                                                                                                                                                         | حجم العمالة المتوقى                 |
|             | 3,437,582                                                                                                                                                                                                  | صافى القيمة الحالية                 |
|             | 9625.9                                                                                                                                                                                                     | معدل العائد الداخلق                 |
|             | 4 سنوات                                                                                                                                                                                                    | فترفاسترداد رأس الوال.              |
|             | 9615.3                                                                                                                                                                                                     | معدل الخصم                          |
|             | 6,100,000 حينار أردنني                                                                                                                                                                                     | الخلفة الاستثمارية:                 |