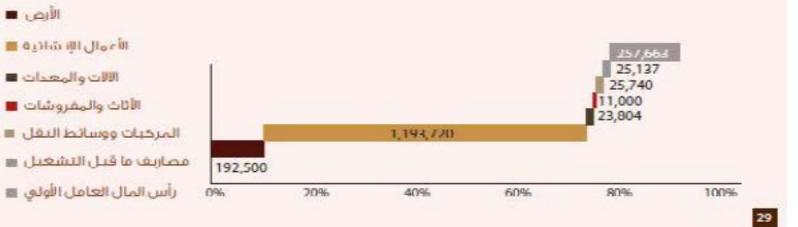

4,215,320 9618.29 8 سنوات 9614.43

10,000,000 دينار أردنـي

- الأرض 🔳
- الأعمال الانشائية 📕
- الأثات والمغروشات 📕
- المرخيات ووسائط النقل 🔳
- مصاريف ما قبل التشغيل
- رأس المال العامل الأولى =

| No. and No. | إنشاء ميدان ترفيهي رياضي متكامل للخيول<br>بمساحة 50 دونه، حيت سيخون مخان لتعناية<br>بخيول المنطقة وتقديم الرعاية المثلى لها. كما<br>سيسمح المشروع للسياح وأهالي المنطقة برخوب<br>الخيل داخل وخارج الميدان. | 3. ميد ان الغروسية<br>فكرة المشروع: |
|-------------|------------------------------------------------------------------------------------------------------------------------------------------------------------------------------------------------------------|-------------------------------------|
| -           | السياح الأجانب والعرب والسياح الأردنيين بالإضافة.<br>إلى سكان إقليم البترا المحليين.                                                                                                                       | lióihraí as Pá-                     |
| 100         | 68                                                                                                                                                                                                         | حجم العمالة المتوقى                 |
|             | 3,437,582                                                                                                                                                                                                  | صافى القيمة الحالية                 |
|             | 9625.9                                                                                                                                                                                                     | معدل العائد الداخلق                 |
|             | 4 سنوات                                                                                                                                                                                                    | فترفاسترداد رأس الوال.              |
|             | 9615.3                                                                                                                                                                                                     | معدل الخصم                          |
|             | 6,100,000 حينار أردنني                                                                                                                                                                                     | الخلفة الاستثمارية:                 |

الأرض 🔳

1.1.1

- الأعمال الإنشائية 💻
- الآلات والمعدات 🔳
- الأثاث والمفروشات 🔳
- المركبات ووسائط النقل 🔳
- الاسطبلات والمضمارات 🔳
- مماريف ملقبل التشغيل 🔳
- رأس المال العامل الأولي 🝵