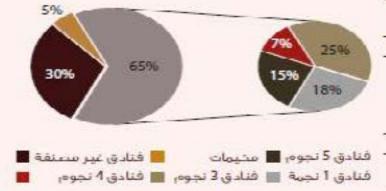

### المؤشرات السياحية

يوجد في إقليم البترا 38 فندق، منهم 26 فندق مصنف و12 فندق غير مصنف ومختمين سياحيين. ومن ناحية أخرق يوجد في إقليم البترا 35 مكتب سياحي، وم مطاعم سياحية، و37 متحر التحف الشرقية

| عدد اأسره | عدد الخرف | عدد الأجيحة | المؤشر             |
|-----------|-----------|-------------|--------------------|
| 1,372     | 766       | 70          | فنادق 5 نجوم       |
| 585       | 309       | 8           | فنادق 4 نجوم       |
| 1,315     | 647       | 5           | الدق لا تجوم       |
| 412       | 205       | 0           | فنادق 1 نجمه       |
| 3,684     | 1,927     | 83 9.00     | مجموع الغنادق المد |
| 386       | 200       | 0           | فالدق غير مصنفه    |
| 100       | 55        | 0           | الجز والت          |