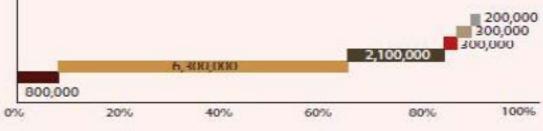

4,215,320 9618.29 8 سنوات 9614.43

10,000,000 دينار أردنـي

- الأرض 🔳
- الأعمال الانشائية 📕
- الأثات والمغروشات 📕
- المرخيات ووسائط النقل 🔳
- مصاريف ما قبل التشغيل
- رأس المال العامل الأولى =

| No. and No. | إنشاء ميدان ترفيهي رياضي متكامل للخيول<br>بمساحة 50 دونه، حيت سيخون مخان لتعناية<br>بخيول المنطقة وتقديم الرعاية المثلى لها. كما<br>سيسمح المشروع للسياح وأهالي المنطقة برخوب<br>الخيل داخل وخارج الميدان. | 3. ميد ان الغروسية<br>فكرة المشروع: |
|-------------|------------------------------------------------------------------------------------------------------------------------------------------------------------------------------------------------------------|-------------------------------------|
| -           | السياح الأجانب والعرب والسياح الأردنيين بالإضافة.<br>إلى سكان إقليم البترا المحليين.                                                                                                                       | lióihraí as Pá-                     |
| 100         | 68                                                                                                                                                                                                         | حجم العمالة المتوقى                 |
|             | 3,437,582                                                                                                                                                                                                  | صافى القيمة الحالية                 |
|             | 9625.9                                                                                                                                                                                                     | معدل العائد الداخلق                 |
|             | 4 سنوات                                                                                                                                                                                                    | فترفاسترداد رأس الوال.              |
|             | 9615.3                                                                                                                                                                                                     | معدل الخصم                          |
|             | 6,100,000 حينار أردنني                                                                                                                                                                                     | الخلفة الاستثمارية:                 |