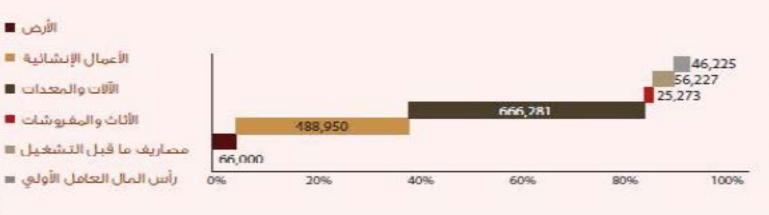

# 2. قصر المؤتمرات

بهدف المشروع المقترح إلى جذب المؤتمرات الكبرى وأن يكون مقرأ للأعمال وإقامة الأنشطة الترفيهية والسباحية والاحتماعية، حيث بحتوى المشروع على قاعة العقد المؤتمرات الدولية والندوات الخبرى والحفلات الموسيقية والعروض المسرحية، بالإضافة إلى قاعلت الستضافة الدورات التدريبية وورش العمل، وغرفة اجتماعات وصالون كبار الزوار، وقاءة فذه فاحقلك الأعراس ومطعم

المؤتمرات الدولية والندوات الكبري والحقلات

الموسيقية والعروض المسرحية والدورات التدريبية وورش الغمل والاجتماعات والمناسبات

الاجتماعية المختلفة. حجم العمالة المتوقع: 65 مافق القره فالحالية معدل العائد الداخلي: فترة استرداد رأس المال معدل الخصم الكافة الستتمارية

4,215,320 9618.29 8 سنوات 9614.43

10,000,000 دينار أردنـي

- الأرض 🔳
- الأعمال الانشائية 📕
- الأثات والمغروشات 📕
- المرخيات ووسائط النقل 🔳
- مصاريف ما قبل التشغيل
- رأس المال العامل الأولى =

| No. and No. | إنشاء ميدان ترفيهي رياضي متكامل للخيول<br>بمساحة 50 دونه، حيت سيخون مخان لتعناية<br>بخيول المنطقة وتقديم الرعاية المثلى لها. كما<br>سيسمح المشروع للسياح وأهالي المنطقة برخوب<br>الخيل داخل وخارج الميدان. | 3. ميد ان الغروسية<br>فكرة المشروع: |
|-------------|------------------------------------------------------------------------------------------------------------------------------------------------------------------------------------------------------------|-------------------------------------|
| -           | السياح الأجانب والعرب والسياح الأردنيين بالإضافة.<br>إلى سكان إقليم البترا المحليين.                                                                                                                       | lióihraí as Pá-                     |
| 100         | 68                                                                                                                                                                                                         | حجم العمالة المتوقى                 |
|             | 3,437,582                                                                                                                                                                                                  | صافى القيمة الحالية                 |
|             | 9625.9                                                                                                                                                                                                     | معدل العائد الداخلق                 |
|             | 4 سنوات                                                                                                                                                                                                    | فترفاسترداد رأس الوال.              |
|             | 9615.3                                                                                                                                                                                                     | معدل الخصم                          |
|             | 6,100,000 حينار أردنني                                                                                                                                                                                     | الخلفة الاستثمارية:                 |