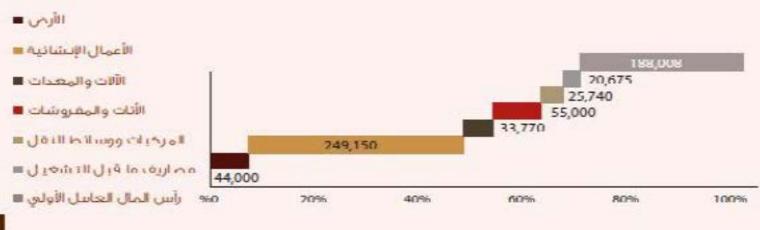

4,215,320 9618.29 8 سنوات 9614.43

10,000,000 دينار أردنـي

- الأرض 🔳
- الأعمال الانشائية 📕
- الأثات والمغروشات 📕
- المرخيات ووسائط النقل 🔳
- مصاريف ما قبل التشغيل
- رأس المال العامل الأولى =

| No. and No. | إنشاء ميدان ترفيهي رياضي متكامل للخيول<br>بمساحة 50 دونه، حيت سيخون مخان لتعناية<br>بخيول المنطقة وتقديم الرعاية المثلى لها. كما<br>سيسمح المشروع للسياح وأهالي المنطقة برخوب<br>الخيل داخل وخارج الميدان. | 3. ميد ان الغروسية<br>فكرة المشروع: |
|-------------|------------------------------------------------------------------------------------------------------------------------------------------------------------------------------------------------------------|-------------------------------------|
| -           | السياح الأجانب والعرب والسياح الأردنيين بالإضافة.<br>إلى سكان إقليم البترا المحليين.                                                                                                                       | lióihraí as Pá-                     |
| 100         | 68                                                                                                                                                                                                         | حجم العمالة المتوقى                 |
|             | 3,437,582                                                                                                                                                                                                  | صافى القيمة الحالية                 |
|             | 9625.9                                                                                                                                                                                                     | معدل العائد الداخلق                 |
|             | 4 سنوات                                                                                                                                                                                                    | فترفاسترداد رأس الوال.              |
|             | 9615.3                                                                                                                                                                                                     | معدل الخصم                          |
|             | 6,100,000 حينار أردنني                                                                                                                                                                                     | الخلفة الاستثمارية:                 |

الأرض 🔳

1.1.1

- الأعمال الإنشائية 💻
- الآلات والمعدات 🔳
- الأثاث والمفروشات 🔳
- المركبات ووسائط النقل 🔳
- الاسطبلات والمضمارات 🔳
- مماريف ملقبل التشغيل 🔳
- رأس المال العامل الأولي 🝵