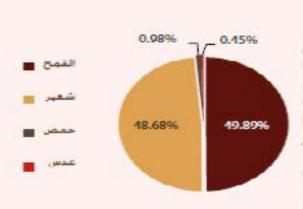

### قطاع الزراعة والثروة الحيوانية

تشير البيانات الخاصة بالقطام الزراعي في إقليم البترا إلى أن 88./2 من مساحة الإقليم قابلة للزراعة بينما تشكل نسبة المستعل من الأراضي القابلة الزراعة في الإقليم 11.28%، حيث تبلغ نسبة المساحات المزروعة بالمحاصيل الحقلية 5.68% من المساحات المزروعة بالمحاصيل الحقلية في المملكة في حين تشكل المساحة المزروعة بالأشجار المتمرة 10.6% من المساحة المزروعة بالأشجار المثمرة في المملكة.

يشكل الزيتون أهم الأشحار المثمرة المزروعة في إقليم البترا ينسبة /63.2% من المساحة المزروعة بالأشجار المثمرة في الإقليم بينما يشكل التفاح والعنب ما نسبته 13.13% و 96.6% على التوالي من المساحات المزروعة بالأشجار المثمرة في الإقليم.