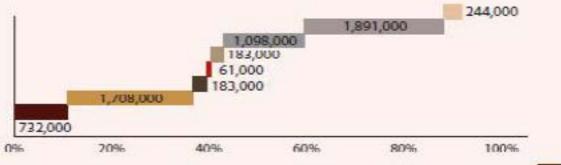

4,215,320 9618.29 8 سنوات 9614.43

10,000,000 دينار أردنـي

- الأرض 🔳
- الأعمال الانشائية 📕
- الأثات والمغروشات 📕
- المرخيات ووسائط النقل 🔳
- مصاريف ما قبل التشغيل
- رأس المال العامل الأولى =

| No. and No. | إنشاء ميدان ترفيهي رياضي متكامل للخيول<br>بمساحة 50 دونه، حيت سيخون مخان لتعناية<br>بخيول المنطقة وتقديم الرعاية المثلى لها. كما<br>سيسمح المشروع للسياح وأهالي المنطقة برخوب<br>الخيل داخل وخارج الميدان. | 3. ميد ان الغروسية<br>فكرة المشروع: |
|-------------|------------------------------------------------------------------------------------------------------------------------------------------------------------------------------------------------------------|-------------------------------------|
| -           | السياح الأجانب والعرب والسياح الأردنيين بالإضافة.<br>إلى سكان إقليم البترا المحليين.                                                                                                                       | lióihraí as Pá-                     |
| 100         | 68                                                                                                                                                                                                         | حجم العمالة المتوقى                 |
|             | 3,437,582                                                                                                                                                                                                  | صافى القيمة الحالية                 |
|             | 9625.9                                                                                                                                                                                                     | معدل العائد الداخلق                 |
|             | 4 سنوات                                                                                                                                                                                                    | فترفاسترداد رأس الوال.              |
|             | 9615.3                                                                                                                                                                                                     | معدل الخصم                          |
|             | 6,100,000 حينار أردنني                                                                                                                                                                                     | الخلفة الاستثمارية:                 |